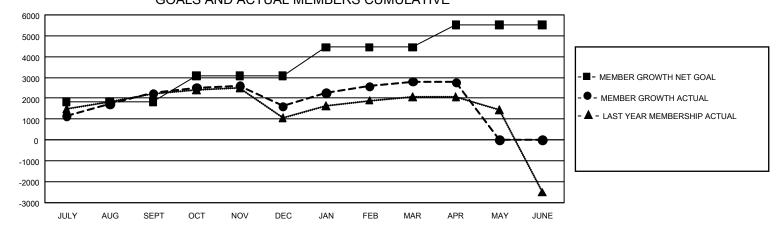

## GAT MONTHLY MEMBERSHIP PROGRESS REPORT

GMT Constitutional Area 5 - K, Group K

REPORT DOES NOT INCLUDE CLUBS IN UNDISTRICTED AREAS.

| Clubs         |               |             |               | Members               |                          |                         |                                                    |
|---------------|---------------|-------------|---------------|-----------------------|--------------------------|-------------------------|----------------------------------------------------|
|               | RESULTS FOR   | R 2023-2024 |               | RESULTS FOR 2023-2024 |                          |                         |                                                    |
| QUARTER       | NEW CLUB GOAL | NEW CLUBS   | DROPPED CLUBS | QUARTER               | EMBER GROWTH NET<br>GOAL | MEMBER GROWTH<br>ACTUAL | DROPPED MEMBERS<br>ACTUAL (including<br>transfers) |
| JULY/AUG/SEPT | - 57          | 12          | 9             | JULY/AUG/SEPT         | г 1828                   | 4,741                   | 2,248                                              |
| OCT/NOV/DEC   | 6             | 8           | 14            | OCT/NOV/DEC           | 1256                     | 2,235                   | 2,739                                              |
| JAN/FEB/MAR   | 39            | 12          | 2             | JAN/FEB/MAR           | 1363                     | 2,570                   | 1,251                                              |
| APR/MAY/JUNE  | 12            | 2           | 5             | APR/MAY/JUNE          | 1085                     | 409                     | 419                                                |