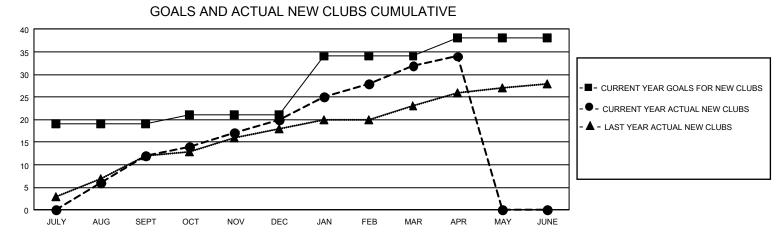

## GAT MONTHLY MEMBERSHIP PROGRESS REPORT

GMT Constitutional Area 5 - K, Group K

REPORT DOES NOT INCLUDE CLUBS IN UNDISTRICTED AREAS.

| Clubs         |               |             |               | Members               |                          |                         |                                                    |
|---------------|---------------|-------------|---------------|-----------------------|--------------------------|-------------------------|----------------------------------------------------|
|               | RESULTS FOR   | R 2023-2024 |               | RESULTS FOR 2023-2024 |                          |                         |                                                    |
| QUARTER       | NEW CLUB GOAL | NEW CLUBS   | DROPPED CLUBS | QUARTER               | EMBER GROWTH NET<br>GOAL | MEMBER GROWTH<br>ACTUAL | DROPPED MEMBERS<br>ACTUAL (including<br>transfers) |
| JULY/AUG/SEPT | - 57          | 12          | 9             | JULY/AUG/SEPT         | г 1828                   | 4,741                   | 2,248                                              |
| OCT/NOV/DEC   | 6             | 8           | 14            | OCT/NOV/DEC           | 1256                     | 2,235                   | 2,739                                              |
| JAN/FEB/MAR   | 39            | 12          | 2             | JAN/FEB/MAR           | 1363                     | 2,570                   | 1,251                                              |
| APR/MAY/JUNE  | 12            | 2           | 5             | APR/MAY/JUNE          | 1085                     | 409                     | 419                                                |